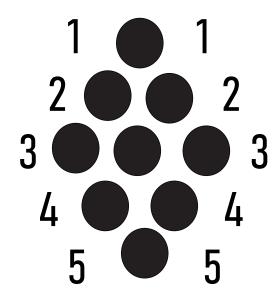

#### SCORING:

GREEN BALLS- 5 POINTS

**BLUE BALLS-4 POINTS** 

**RED BALLS-3 POINTS** 

8 PLAYERS
EVENT IS TIMED
2 PLAYERS GO AT A TIME
4 DIFFERENT CHALLENGES

BEST OF 3
2 POINTS FOR WINNING TEAM
1 POINT FOR LOSING TEAM